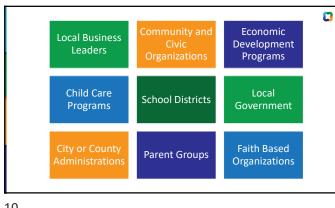

# **Engage Your Community**

- Identify child care advocates and business leaders in the community to lead efforts
- Promote child care conversations utilizing multiple outlets
- Plan multiple opportunities for community members to share feedback and experiences
- Inform the community on the state of child care