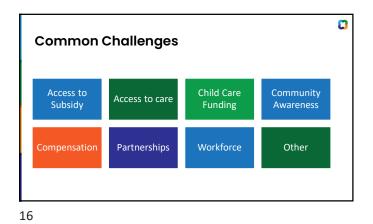

## Valuable Data to Explore

- Slots Available vs. Slots Needed
- Cost of Care Market Rate vs. True Costs
- Access to Care
- Provider Resources
- Primary Industry
- Local / Regional Opportunities for providers